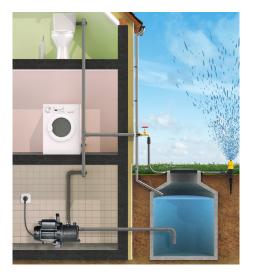

## APPLICATIONS

Irrigation of lawns and flowerbeds Washing of terraces or outdoors floors Basins or expansion tanks filling/draining

| ABSORBED POWER   | 800 W     | POWER CABLE              | 1.5 m                 |
|------------------|-----------|--------------------------|-----------------------|
| VOLTAGE          | 230 V     | SUCTION/DELIVERY PORT.   | 33.25 mm (1"F)        |
| FLOW RATE        | 3300 l/h  | MAX.ADVISED SUCTION HEAD | 7 m                   |
| MAX.HEAD         | 46 m      | WEIGHT                   | 8.9 kg                |
| RATED CURRENT    | 3.3 A     | PACKAGING DIMENSIONS     | 38.5 x 19.5 x 27.5 cm |
| N° IMPELLERS     | 1         | PCS PER PALLET           | 72                    |
| PROTECTION CLASS | IPX4      | ACCESSORIES              | _                     |
| PUMP BODY        | Cast Iron |                          | x 2                   |