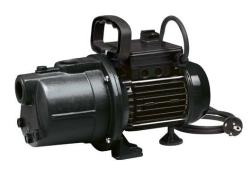

## IRRIGATION

 Model:
 GARDENJET 1000

 Part number:
 N4177010

 Barcode:
 7630014538485

Cast iron pump body

Self-priming pump

Surface Pump for Irrigation and Water Supply applications. Gardenjet 1000 is a single phase and self priming pump, with single JET impeller to assure great efficiency and easy priming.

## APPLICATIONS

Irrigation of lawns and flowerbeds Washing of terraces or outdoors floors Basins or expansion tanks filling/draining

| ABSORBED POWER   | 800 W     | POWER CABLE              | 1.5 m                 |
|------------------|-----------|--------------------------|-----------------------|
| VOLTAGE          | 230 V     | SUCTION/DELIVERY PORT.   | 33.25 mm (1"F)        |
| FLOW RATE        | 3300 l/h  | MAX.ADVISED SUCTION HEAD | 7 m                   |
| MAX.HEAD         | 46 m      | WEIGHT                   | 8.9 kg                |
| RATED CURRENT    | 3.3 A     | PACKAGING DIMENSIONS     | 38.5 x 19.5 x 27.5 cm |
| N° IMPELLERS     | 1         | PCS PER PALLET           | 72                    |
| PROTECTION CLASS | IPX4      | ACCESSORIES              | _                     |
| PUMP BODY        | Cast Iron |                          | x 2                   |