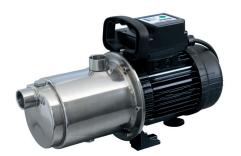

## APPLICATIONS

Irrigation of lawns and flowerbeds Washing of terraces or outdoors floors Basins or expansion tanks filling/draining

| ABSORBED POWER   | 1350 W          | POWER CABLE              | 1.5 m                 |
|------------------|-----------------|--------------------------|-----------------------|
| VOLTAGE          | 230 V           | SUCTION/DELIVERY PORT.   | 33.25 mm (1"F)        |
| FLOW RATE        | 7800 l/h        | MAX.ADVISED SUCTION HEAD | 8 m                   |
| MAX.HEAD         | 62 m            | WEIGHT                   | 10.6 kg               |
| RATED CURRENT    | 6.2 A           | PACKAGING DIMENSIONS     | 43.3 x 23.6 x 25.3 cm |
| N° IMPELLERS     | 5               | PCS PER PALLET           | 28                    |
| PROTECTION CLASS | IPX5            | ACCESSORIES              | -                     |
| PUMP BODY        | Stainless Steel |                          | x 5                   |