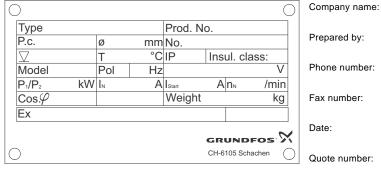

# 97. Recommended spare parts: DW

#### 50/60 Hz

#### **Customer Information**

| Project title:    | Customer name:             |
|-------------------|----------------------------|
| Reference number: | Customer number:           |
| Customer contact: | Customer phone number: ( ) |
|                   | Fax number: ( )            |

## **Pump information**

## Quotation made by



Prepared by:

Quote number:

# Recommended spare parts

|                    | 1 pump                    |                           | 2 to 3 pumps              |                           | 4 to 7 pumps              |                           |                |
|--------------------|---------------------------|---------------------------|---------------------------|---------------------------|---------------------------|---------------------------|----------------|
| Kit - Spare - Bulk | 2 years<br>units per pump | 5 years<br>units per pump | 2 years<br>units per pump | 5 years<br>units per pump | 2 years<br>units per pump | 5 years<br>units per pump | Product number |
| Kit, Shaft seal    | 1                         | 2                         | 2                         | 3