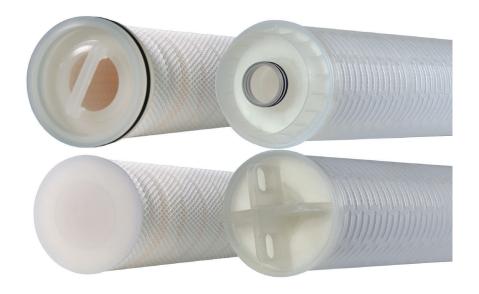

# HF/HF3-Series High Flow Pleated

HF-Series High Flow Polypropylene and Micro-glass Filter Cartridges address your need for absolute rated filter cartridges in high flowrate applications. HF-Series cartridges are designed for use as a direct replacement to the Pall<sup>®</sup> Ultipleat<sup>®</sup> High Flow and 3M 740<sup>™</sup> series elements. Filtration efficiencies exceed 99%.

### **Construction Materials**

| Filtration Media   | aPolypropylene   |  |
|--------------------|------------------|--|
|                    | or Microglass    |  |
| Support Media      | Polypropylene    |  |
| End Caps           | Polypropylene    |  |
| Center Core        | Polypropylene    |  |
| Outer Support Cage | Polypropylene    |  |
| O-Rings/Gaskets    | Buna, EPDM,      |  |
|                    | Silicone, Viton® |  |