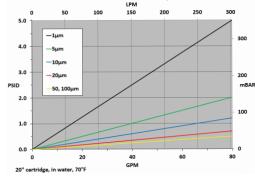

# HF/HF3-Series High Flow Pleated

HF-Series High Flow Polypropylene and Micro-glass Filter Cartridges address your need for absolute rated filter cartridges in high flowrate applications. HF-Series cartridges are designed for use as a direct replacement to the Pall<sup>®</sup> Ultipleat<sup>®</sup> High Flow and 3M 740<sup>™</sup> series elements. Filtration efficiencies exceed 99%.

#### Flow Rate vs Pressure Drop





### **Construction Materials**

| Filtration Media   | aPolypropylene   |  |
|--------------------|------------------|--|
|                    | or Microglass    |  |
| Support Media      | Polypropylene    |  |
| End Caps           | Polypropylene    |  |
| Center Core        | Polypropylene    |  |
| Outer Support Cage | Polypropylene    |  |
| O-Rings/Gaskets    | Buna, EPDM,      |  |
|                    | Silicone, Viton® |  |

# **Operating Conditions**

#### **Food Safety Compliance**

Materials of construction comply with FDA regulations for food and beverage contact use as detailed in the US Code of Federal Regulations, 21CFR. Materials used to produce filter media and hardware are deemed safe for use in contact with foodstuffs in accordance with EU Directives 2002/72/EC, 193