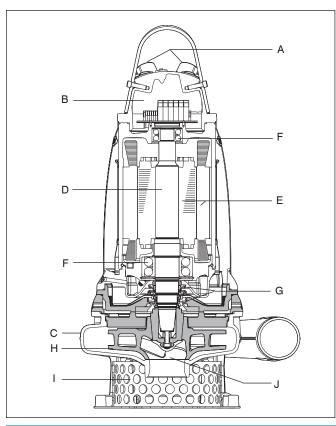

### Specifications

- А Cable. Standard 50 ft. of SubCab cable. Other lengths available.
- Junction Chamber. Cable entry incorporates a strain relief and grommet В controlled compression sealing.
- С Pump Housing. High strength, cast iron ASTM A48 Class 35B body. Volute/Stand design using high-chrome cast iron ASTM 532 Alloy IIA. Static seals are leakproof Nitrile rubber O-rings in precision machined grooves, with controlled compression.
- Shaft. Stainless steel AISI 431. D
- Е Motor. Air filled, NEMA design B with class H (180°C) insulation. 4 pole or 6 pole. Shrink-fit to the motor housing. Allows at least 15 starts per hour. Built-in thermal sensors for additional motor overload protection.
- F Bearings. Upper: double row angular contact ball bearing. Lower: double row angular contact bearing.
- Shaft Seals. Special design, including an expeller which protects the G seal from direct particle intrusion from the hydraulic end. Independent double face seals running in environmentally friendly, FDA approved (Standard #172.878) lubricant. Upper seal: tungsten carbide/tungsten carbide. Lower seal: tungsten carbide/tungsten carbide. Float type leakage sensor included.
- н Impeller. Three vane, Non-clog, closed type impellers. Material: highchrome cast iron AISI 532 Alloy IIA.
- Strainer. Painted steel ASTM A 36/A 572 Grade 50, A 618 Grade II. 1
- Agitator. High-chrome cast iron ASTM 532 Alloy IIA. J

Fasteners. Stainless steel AISI 316L.