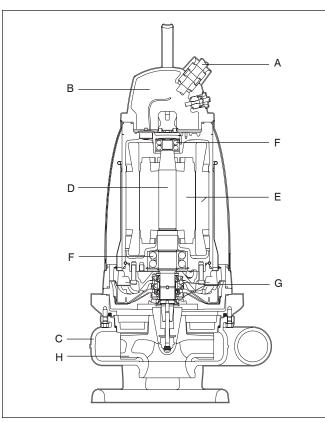

### Specifications

- А Cable. Standard 50 ft. of SubCab cable. Other lengths available.
- Junction Chamber. Cable entry incorporates a strain relief and grommet В controlled compression sealing.
- С Pump Housing. High strength, cast iron ASTM A48 Class 35B body. Volute/Stand design using high-chrome cast iron ASTM 532 Alloy IIIA. Static seals are leakproof Nitrile rubber O-rings in precision machined grooves, with controlled compression.
- Shaft. Stainless steel AISI 431. D
- Е Motor. Air filled, NEMA design B with class H (180°C) insulation. 4 pole or 6 pole. Shrink-fit to the motor housing. Allows at least 15 starts per hour. Built-in thermal sensors for additional motor overload protection.
- F Bearings. Upper: double row angular contact ball bearing. Lower: double row angular contact bearing.
- Shaft Seals. Special design, including an expeller which protects the G seal from direct particle intrusion from the hydraulic end. Independent double face seals running in environmentally friendly, FDA approved (Standard #172.878) lubricant. Upper seal: tungsten carbide/tungsten carbide. Lower seal: tungsten carbide/tungsten carbide. Float type leakage sensor included.
- н Impeller. Three vane, Non-clog, closed type impellers. Material: highchrome cast iron AISI 532 Alloy IIIA.

Strainer. Painted steel ASTM A 36/A 572 Grade 50, A 618 Grade II.

Agitator. High-chrome cast iron ASTM 532 Alloy IIIA.

Fasteners. Stainless steel AISI 316L.