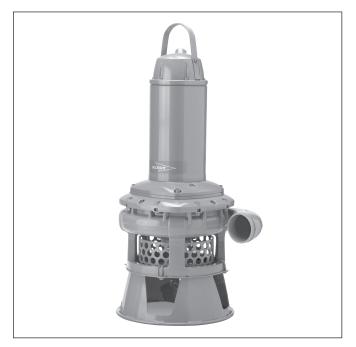

## HS-5100.251 Submersible Pump

# Abrasion Resistant Slurry Pump

### **Applications:**

HS-5100 is ideal for pumping abrasive slurries, providing high wear resistance and utmost dependability.