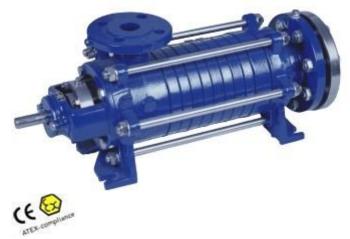

# Series SRZS

Side Channel Pump in base plate design up to PN 40

## **Construction features**

- Base plate design (pump and motor mounted on a base plate)
- Dry installation
- Horizontal installation
- Segmental pump type
- Self priming