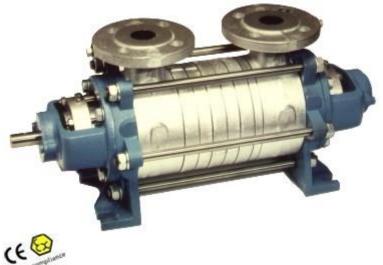

## **Series SRZ**

Side Channel Pump in base plate design up to PN 40

Acids, bases, carbohydrates, processing water

## **Construction features**

- Base plate design (pump and motor mounted on a base plate)
- Dry installation
- Horizontal installation
- Segmental pump type
- Self priming