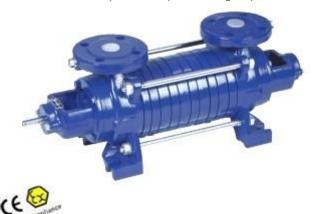

### **Series SFH**

Side Channel Pump in base plate design up to PN 25

### **Construction features**

- Base plate design (pump and motor mounted on a base plate)
- Dry installation
- Horizontal installation
- Segmental pump type
- Self priming