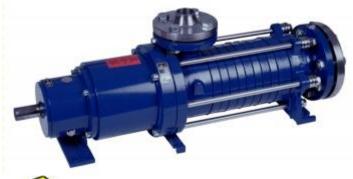

#### **Series SEMA**

Side Channel Pump with Magdrive in base plate design up to PN 25

### **Construction features**

- Base plate design (pump and motor mounted on a base plate)
- Dry installation
- · Horizontal installation
- Segmental pump type
- Self priming
- With magnetic drive