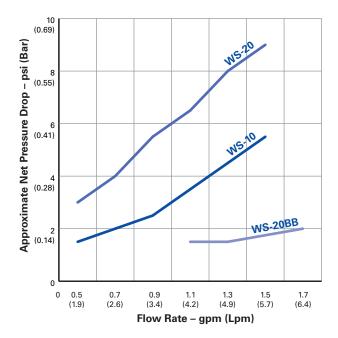

#### **Cartridge Specifications and Performance Data**

| Model   | Dimensions                                                                         | Recommended Flow Rates | Capacity (Grains as CaCO <sub>3</sub> ) |
|---------|------------------------------------------------------------------------------------|------------------------|-----------------------------------------|
| WS-10   | 2 <sup>5</sup> / <sub>8</sub> " x 9 <sup>3</sup> / <sub>4</sub> " (67 mm x 248 mm) | 0.50 gpm (1.9 Lpm)     | 750                                     |
| WS-20   | 25/8" x 20" (67 mm x 508 mm)                                                       | 0.75 gpm (2.8 Lpm)     | 1500                                    |
| WS-20BB | 4½" x 20" (114 mm x 508 mm)                                                        | 2.0 gpm (8.5 Lpm)      | 4500                                    |