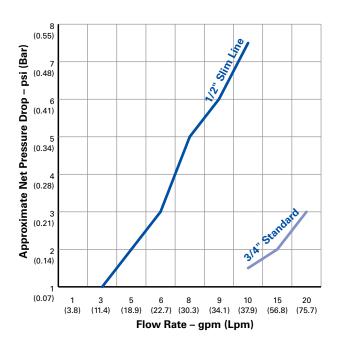

A #241 o-ring provides dependable sealing. Both 10" and 20" lengths are available to accommodate flow rates up to 20 gpm (76 Lpm).

### **Housing Specifications and Performance Data**

| Model              | Maximum Dimensions                | Initial ΔP (psi) @ Flow Rate (gpm) |
|--------------------|-----------------------------------|------------------------------------|
| #10 Standard 3/4"  | 121/8" x 5 1/8" (308 mm x 130 mm) | <1 psi @ 8 gpm (<0.1 bar @ 30 Lpm) |
| #20 Standard 3/4"  | 22¼" x 5 ½" (565 mm x 130 mm)     | <1 psi @ 8 gpm (<0.1 bar @ 30 Lpm) |
| #10 Slim Line 1/2" | 11¾" x 4 ¾" (298 mm x 111 mm)     | 5 psi @ 8 gpm (<0.4 bar @ 30 Lpm)  |