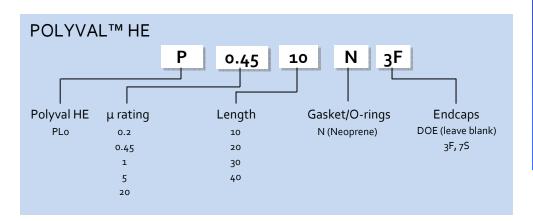

#### Polyval<sup>™</sup> HE High Efficiency (98% efficiency)

The pleated Polypropylene High Efficiency filters use superior gradient density micro fiber media technology to provide an excellent combination of highly efficient filtration with high flow rates and high contaminant holding capacity. The outer cage is constructed of 10" elements, for improved solidity.