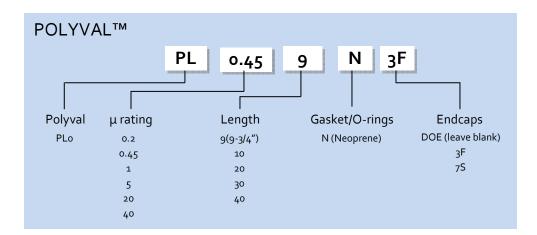

#### Polyval<sup>™</sup> Standard Pleated Cartridges (90% efficiency)

Built with a continuous length pleat structure and supporting outer cage, Polyval<sup>™</sup> is a cost effective way to address both coarse and fine filtration challenges