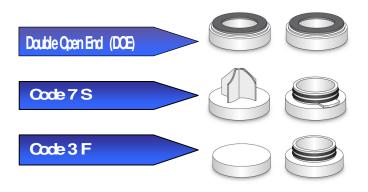

#### **End Cap Styles**

A range of alternate end cap fittings are available for our range of pleated cartridges to fit our housings and most competitor's housings. Gaskets and Orings are available in a range of materials.