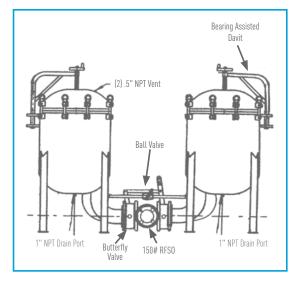

#### **FEATURES/BENEFITS**

Twin housings with common connections

Continuous flow possible

Single handle actuation to switch

between housings

(4" piping and smaller)

or independent controls

(6" and larger)

 ${\it Carbon\ or\ Stainless\ Steel\ construction}$ 

Each housing is factory hydro-tested

Zinc-plated quick-swing closure

with eye nuts

O-ring seals — lid & basket

Differential, drain, and vent ports

304 Stainless Steel strainer basket for

#### **SPECIFICATIONS**

Pressure Rating 150 psi @ 300°F (10.3 bar @ 148.9°C)

Connections NPT or RF flange

Housing Lid Zinc-plated 3-bolt swing closure with vent port

Lid Seals FKM 0-ring (single housing), Buna-N seal (multi-round housing)

Basket Seal FKM (single housing)
Pressure Ports Two 0.25" NPT

Construction/Finish Carbon steel w/2-part epoxy finish inside and outside

304 or 316 Stainless steel w/satin finish on outside

Basket Material 304 Stainless Steel strainer basket with 9/64" perforations for 304 Stainless Steel housings