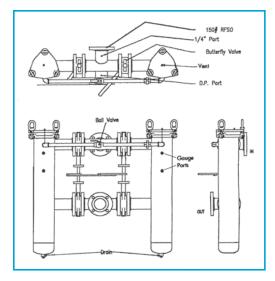

#### **FEATURES/BENEFITS**

Twin housings with common connections

Continuous flow possible

Single handle actuation to switch

between housings

(4" piping and smaller)

or independent controls

(6" and larger)

 ${\it Carbon\ or\ Stainless\ Steel\ construction}$ 

Each housing is factory hydro-tested

Zinc-plated quick-swing closure

with eye nuts

O-ring seals — lid & basket

Differential, drain, and vent ports

304 Stainless Steel strainer basket for

#### **SPECIFICATIONS**

Pressure Rating 150 psi @ 300°F (10.3 bar @ 148.9°C)

Connections NPT or RF flange

Housing Lid Zinc-plated 3-bolt swing closure with vent port

Lid Seals FKM 0-ring (single housing), Buna-N seal (multi-round housing)

Basket Seal FKM (single housing)
Pressure Ports Two 0.25" NPT

Construction/Finish Carbon steel w/2-part epoxy finish inside and outside

304 or 316 Stainless steel w/satin finish on outside

Basket Material 304 Stainless Steel strainer basket with 9/64" perforations for 304 Stainless Steel housings