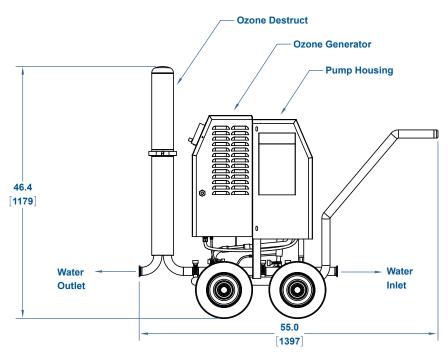

### Model: PC16

| Technical Specifications                                                                          |                          |                             |                             |                        |                                  |                      |                |                                   |             |
|---------------------------------------------------------------------------------------------------|--------------------------|-----------------------------|-----------------------------|------------------------|----------------------------------|----------------------|----------------|-----------------------------------|-------------|
| Model/<br>Part Number                                                                             | Max. Ozone<br>Production | Max. Ozone<br>Concentration | Max.<br>Reactor<br>Pressure | Feed Gas<br>Flow Range | Water Inlet &<br>Outlet Fittings | Power<br>Consumption | Air<br>Cooling | Dimensions<br>(HxWxD)             | Weight      |
|                                                                                                   | lbs./day<br>(grams/hour) | % weight                    | psig (bar)                  | scfh<br>(lpm)          | inches (mm)                      | watts                | scfm<br>(lpm)  | inches (mm)                       | lbs<br>(kg) |
| PC16/<br>R-PC161 (115V 60Hz)<br>R-PC162 (230V 60Hz)<br>R-PC163 (115V 50Hz)<br>R-PC164 (230V 50Hz) | 0.8 (16)                 | 6%                          | 12 (0.8)                    | 7-15<br>(3.3-7.1)      | 1.5" (38.1)<br>Sanitary Fitting  | 1750                 | 240<br>(6796)  | 46.4x22.1x55.0<br>(1179x561x1397) | 210<br>(95) |
| PC25/<br>R-PC251(115V 60Hz)<br>R-PC252 (230V 60Hz)<br>R-PC253(115V 50Hz)<br>R-PC254 (230V 50Hz)   | 1.3<br>(25)              | 6%                          | 12 (0.8)                    | 7-15<br>(3.3-7.1)      | 1.5" (38.1)<br>Sanitary Fitting  | 1820                 | 240<br>(6796)  | 46.4x22.1x55.0<br>(1179x561x1397) | 215<br>(98) |