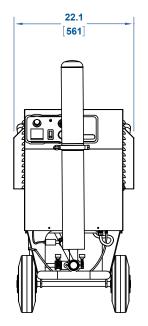

### Model: PC16

| Technical Specifications                                                                          |                          |                             |                             |                        |                                  |                      |                |                                   |             |
|---------------------------------------------------------------------------------------------------|--------------------------|-----------------------------|-----------------------------|------------------------|----------------------------------|----------------------|----------------|-----------------------------------|-------------|
| Model/<br>Part Number                                                                             | Max. Ozone<br>Production | Max. Ozone<br>Concentration | Max.<br>Reactor<br>Pressure | Feed Gas<br>Flow Range | Water Inlet &<br>Outlet Fittings | Power<br>Consumption | Air<br>Cooling | Dimensions<br>(HxWxD)             | Weight      |
|                                                                                                   | lbs./day<br>(grams/hour) | % weight                    | psig (bar)                  | scfh<br>(lpm)          | inches (mm)                      | watts                | scfm<br>(lpm)  | inches (mm)                       | lbs<br>(kg) |
| PC16/<br>R-PC161 (115V 60Hz)<br>R-PC162 (230V 60Hz)<br>R-PC163 (115V 50Hz)<br>R-PC164 (230V 50Hz) | 0.8 (16)                 | 6%                          | 12 (0.8)                    | 7-15<br>(3.3-7.1)      | 1.5" (38.1)<br>Sanitary Fitting  | 1750                 | 240<br>(6796)  | 46.4x22.1x55.0<br>(1179x561x1397) | 210<br>(95) |
| PC25/<br>R-PC251(115V 60Hz)<br>R-PC252 (230V 60Hz)<br>R-PC253(115V 50Hz)<br>R-PC254 (230V 50Hz)   | 1.3<br>(25)              | 6%                          | 12 (0.8)                    | 7-15<br>(3.3-7.1)      | 1.5" (38.1)<br>Sanitary Fitting  | 1820                 | 240<br>(6796)  | 46.4x22.1x55.0<br>(1179x561x1397) | 215<br>(98) |