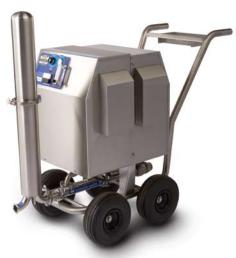

Model: PC 16 Portable Ozone Contacting System

### Mobile and Flexible

Originally developed for the wine industry, the PC Series is ideal for barrel washing, tank sanitization, surface disinfection, and clean-in-place (CIP) of tanks and piping. The PC Series is also being applied in a growing range of food and beverage applications in dairy, brewing, beverage, produce, seafood, processed foods, and meat and poultry. The mobility of the PC Series provides ozone wherever it is needed – at various sites within a single facility, or even at multiple locations for diverse on-site applications.