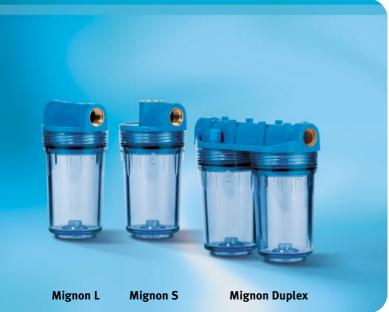

# housings Mignon 2P SX

| Mignon L                                    | Mignon S Mignon Du                                                            | plex           |         |         | IN/ OOT tilledus. CW 014 N blass lilseres. |
|---------------------------------------------|-------------------------------------------------------------------------------|----------------|---------|---------|--------------------------------------------|
|                                             |                                                                               |                |         |         |                                            |
| Cartridge<br>height                         | housings with transparent bowl AS IN/OUT female threads with FO brass inserts | IN/OUT threads |         | ım<br>B |                                            |
| 5″M                                         | Mignon L 2P MFO AS                                                            |                | 176     | 94      |                                            |
| 5″M                                         | Mignon S 2P MFO AS                                                            | 1/2"           | 177     | 90      |                                            |
| 5″M                                         | Mignon Duplex 2P MFO AS                                                       | 1/2"           | 176     | 194     |                                            |
|                                             |                                                                               |                |         |         |                                            |
|                                             |                                                                               |                |         |         |                                            |
|                                             |                                                                               |                |         |         |                                            |
|                                             |                                                                               |                |         |         |                                            |
|                                             |                                                                               |                |         |         |                                            |
|                                             |                                                                               | E              | <u></u> |         | B                                          |
|                                             |                                                                               |                |         |         |                                            |
|                                             |                                                                               |                | 7       | A       | A                                          |
|                                             |                                                                               |                |         |         |                                            |
|                                             |                                                                               |                |         |         |                                            |
| VARIANT                                     | <b>S</b> available on minimum quantity                                        |                |         |         |                                            |
|                                             |                                                                               |                |         |         |                                            |
| <b>FP</b> female plastion threads, BSP type | $\geq 1/2''$ . bowl, impermeable to the                                       | /              |         |         |                                            |
|                                             | light.                                                                        |                |         |         | 3 1 1 1 1 1 2 1                            |
|                                             | `                                                                             |                |         |         |                                            |
|                                             |                                                                               |                |         |         |                                            |